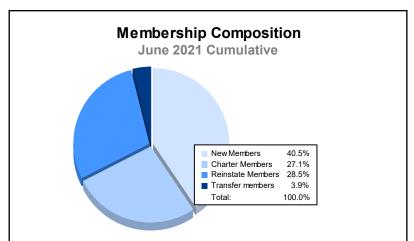

District 413 As of June 2021 Cumulative

| Year      | New<br>Clubs | Dropped<br>Clubs | Gain/<br>Loss<br>Clubs | New<br>Members | Charter<br>Members | Reinstate<br>Members | Transfer<br>Members | Total<br>Member<br>Added | Total<br>Members<br>Dropped | Gain/<br>Loss<br>Members |
|-----------|--------------|------------------|------------------------|----------------|--------------------|----------------------|---------------------|--------------------------|-----------------------------|--------------------------|
| 2016-2017 | 2            | 0                | 2                      | 490            | 75                 | 20                   | 1                   | 586                      | 253                         | 333                      |
| 2017-2018 | 7            | 2                | 5                      | 229            | 156                | 23                   | 3                   | 411                      | 367                         | 44                       |
| 2018-2019 | 2            | 2                | 0                      | 193            | 50                 | 42                   | 6                   | 291                      | 340                         | -49                      |
| 2019-2020 | 0            | 6                | -6                     | 52             | 7                  | 9                    | 8                   | 76                       | 320                         | -244                     |
| 2020-2021 | 1            | 7                | -6                     | 115            | 77                 | 81                   | 11                  | 284                      | 460                         | -176                     |
| Average   | 2            | 3                | -1                     | 216            | 73                 | 35                   | 6                   | 330                      | 348                         | -18                      |