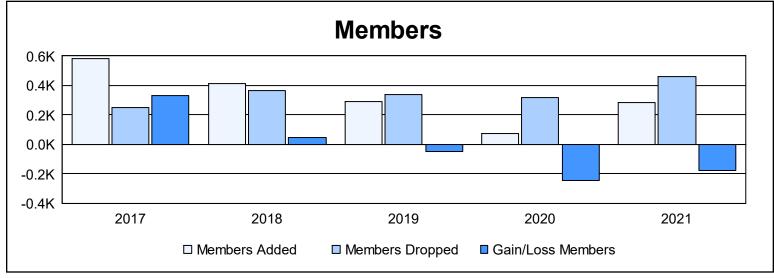

District 413 As of June 2021 Cumulative

| Year      | New<br>Clubs | Dropped<br>Clubs | Gain/<br>Loss<br>Clubs | New<br>Members | Charter<br>Members | Reinstate<br>Members | Transfer<br>Members | Total<br>Member<br>Added | Total<br>Members<br>Dropped | Gain/<br>Loss<br>Members |
|-----------|--------------|------------------|------------------------|----------------|--------------------|----------------------|---------------------|--------------------------|-----------------------------|--------------------------|
| 2016-2017 | 2            | 0                | 2                      | 490            | 75                 | 20                   | 1                   | 586                      | 253                         | 333                      |
| 2017-2018 | 7            | 2                | 5                      | 229            | 156                | 23                   | 3                   | 411                      | 367                         | 44                       |
| 2018-2019 | 2            | 2                | 0                      | 193            | 50                 | 42                   | 6                   | 291                      | 340                         | -49                      |
| 2019-2020 | 0            | 6                | -6                     | 52             | 7                  | 9                    | 8                   | 76                       | 320                         | -244                     |
| 2020-2021 | 1            | 7                | -6                     | 115            | 77                 | 81                   | 11                  | 284                      | 460                         | -176                     |
| Average   | 2            | 3                | -1                     | 216            | 73                 | 35                   | 6                   | 330                      | 348                         | -18                      |