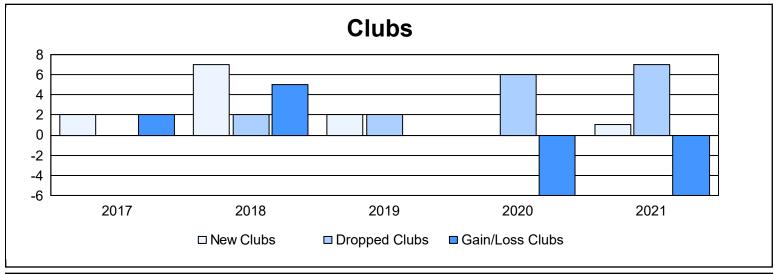

District 413 As of June 2021 Cumulative

| Year      | New<br>Clubs | Dropped<br>Clubs | Gain/<br>Loss<br>Clubs | New<br>Members | Charter<br>Members | Reinstate<br>Members | Transfer<br>Members | Total<br>Member<br>Added | Total<br>Members<br>Dropped | Gain/<br>Loss<br>Members |
|-----------|--------------|------------------|------------------------|----------------|--------------------|----------------------|---------------------|--------------------------|-----------------------------|--------------------------|
| 2016-2017 | 2            | 0                | 2                      | 490            | 75                 | 20                   | 1                   | 586                      | 253                         | 333                      |
| 2017-2018 | 7            | 2                | 5                      | 229            | 156                | 23                   | 3                   | 411                      | 367                         | 44                       |
| 2018-2019 | 2            | 2                | 0                      | 193            | 50                 | 42                   | 6                   | 291                      | 340                         | -49                      |
| 2019-2020 | 0            | 6                | -6                     | 52             | 7                  | 9                    | 8                   | 76                       | 320                         | -244                     |
| 2020-2021 | 1            | 7                | -6                     | 115            | 77                 | 81                   | 11                  | 284                      | 460                         | -176                     |
| Average   | 2            | 3                | -1                     | 216            | 73                 | 35                   | 6                   | 330                      | 348                         | -18                      |